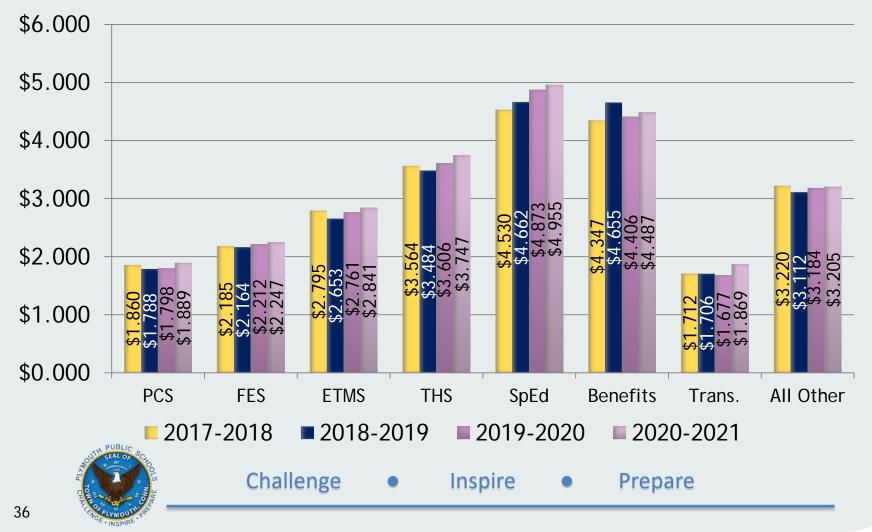

n math and/or ELA to close/reduce the achievement gap
- Provides greater equity of tutors across elementary schools
  - 3.0@PCS for 161 students (42/tutor)
  - 4.0(5 @0.8 FTE) for 287 students (56/tutor)
- Percentage of students needing support at FES increases from grade 1 → 5
  - 56% of current 5<sup>th</sup> graders at FES started at FES
  - Title I School means higher concentration of need



## ETJMS – 180 day Tutor Cost = \$17,847

- Support students in non-supported academic classes heavy in reading/writing (Science, Civics, History)
- Provide support to students in larger classes (28 and above)
  - Innovative Technology
  - Science
  - Art
- Students with IEPs who require a separate setting for testing would benefit from this tutor



#### **Expenditures by Area**

\$ in Millions



#### **Historical Increases**



#### **Overall Budget Change**

2019-2020 Budget
2020-2021 Request
Difference:
% Increase:

Challenge

Inspire

\$24,487,790 \$25,239,850 \$752,060 3.071%



#### 2019 - 2020 Town of Plymouth Expense Budget





## Summary

- The Plymouth Public Schools are both <u>effective</u> and <u>efficient</u> with the funds provided. We spend less per student than 90% of towns in CT but gains have been made in terms of student safety, academics, social emotional learning, and additional offerings to students.
- There remains a significant number of students who require additional support to catch up to their peers academically.
- Acute mental health and behavioral concerns have risen over the past 3 years.
- Without additional support the education system will like