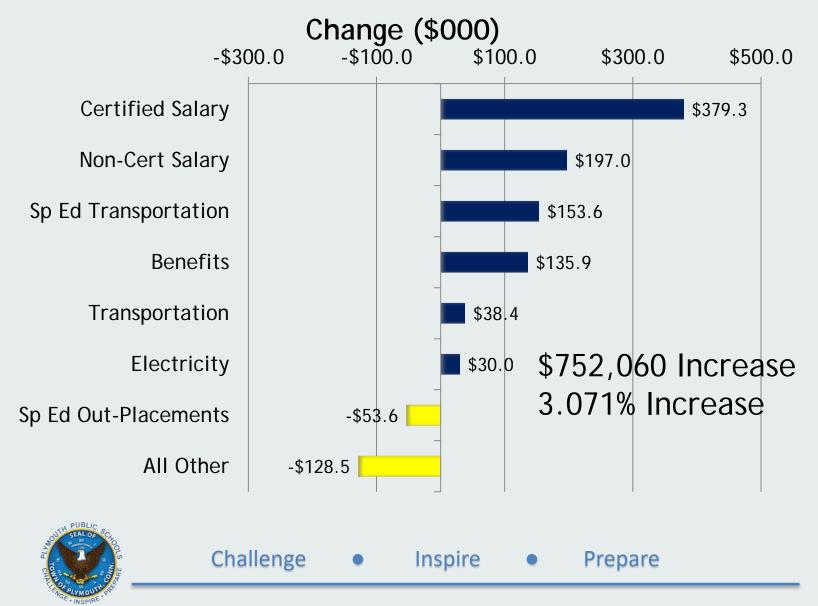

and communicate effectively, both orally and in writing, for a variety of purposes.



### Board of Education Goals (cont'd)

- Students will demonstrate social responsibility by providing for the needs of the greater community and by developing civic literacy.
- Students will be able to understand, negotiate and balance diverse views and beliefs in order to reach workable solutions.
- Students will demonstrate the ability to manage goals and time, work independently, and be self-directed learners.

https://www.plymouth.k12.ct.us/UserFiles/Servers/Server\_153659/File/District% 20Information/District%20Improvement%20Plan/2019-2020/2019-2020%20Midyear%20Update%20on%20Goals.pdf



#### 2020 - 2021 Superintendent's Proposed Budget



Inspire

Prepare



Challenge

#### Primary Budget Drivers



#### How Does Our Spending Compare?



#### 2020-2021 Budget Priorities

- Keep Elementary Class Sizes Manageable
- Provide needed academic support at FES due to persistent achievement gap
  - Math Coach
  - Academic Tutor
- Provide needed support for students in crisis
  - 0.4 Social Worker
  - Allows 1 additional day at THS and ETJMS
- Provide tutor support at ETJMS to help with student population



#### **Recent Accomplishments**

4 Year Cohort Graduation Rate has increased from 87.1% (Class of 2014) to 92.7% (Class of 2019)





#### Where do THS Students Get Accepted?

#### Classes of 2016 - 2019



11

Challenge •

Inspire

|                                               | Fact Concline University                |
|-----------------------------------------------|------------------