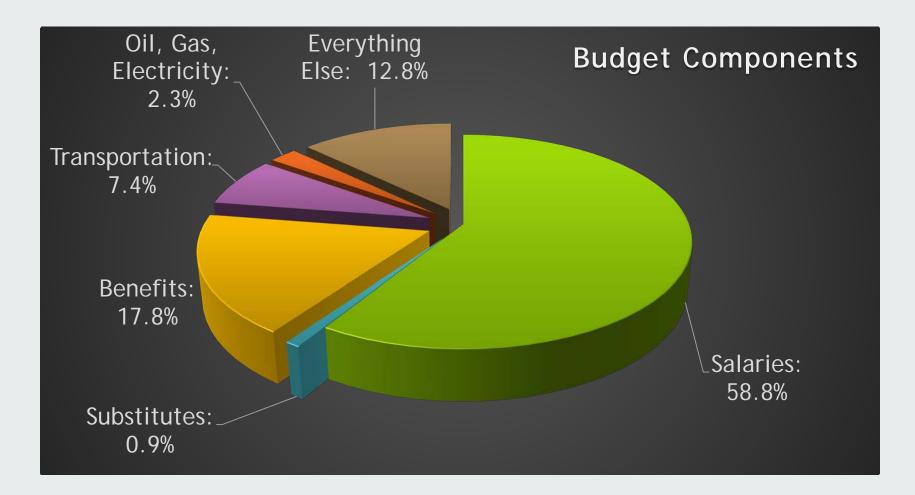

will use technology as a tool to research, organize, evaluate and communicate effectively, both orally and in writing, for a variety of purposes.



### Board of Education Goals (cont'd)

- Students will demonstrate social responsibility by providing for the needs of the greater community and by developing civic literacy.
- Students will be able to understand, negotiate and balance diverse views and beliefs in order to reach workable solutions.
- Students will demonstrate the ability to manage goals and time, work independently, and be self-directed learners.

https://www.plymouth.k12.ct.us/UserFiles/Servers/Server\_153659/File/District% 20Information/District%20Improvement%20Plan/2019-2020/2019-2020%20Midyear%20Update%20on%20Goals.pdf



#### 2020 - 2021 Superintendent's Proposed Budget



Inspire

Prepare



Challenge

#### Primary Budget Drivers



#### How Does Our Spending Compare?



#### 2020-2021 Budget Priorities

- Keep Elementary Class Sizes Manageable
- Provide needed academic support at FES due to persistent achievement gap
  - Math Coach
  - Academic Tutor
- Provide needed support for students in crisis
  - 0.4 Social Worker
  - Allows 1 additional day at THS and ETJMS
- Provide tutor support at ETJMS to help with student population



#### **Recent Accomplishments**

4 Year Cohort Graduation Rate has increased from 87.1% (Class of 2014) to 92.7% (Class of 2019)





#### Where do THS Students Get Accepted?

#### Classes of 2016 - 2019



11

Challenge •

Inspire

|                                               | Fact Concline University                |
|----