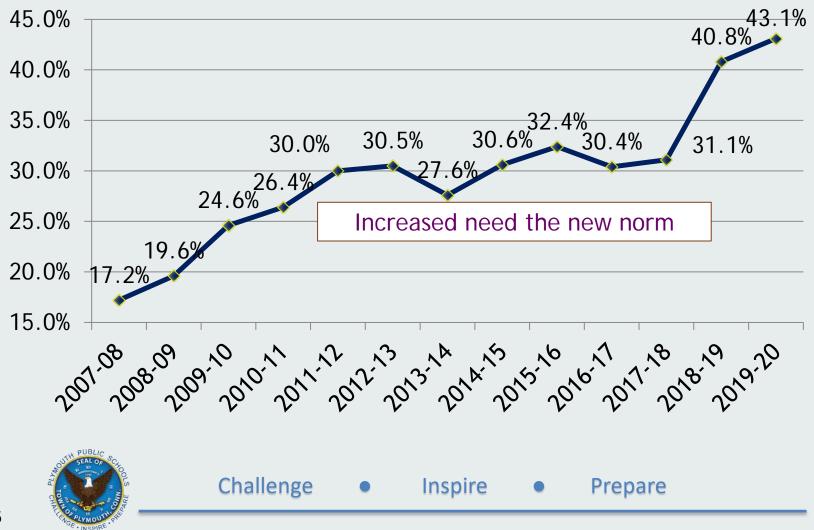

Significant Health Care Increase Avoided By Moving to State 2.0 Plan
- Food Service Program operating in the black
- District Technology Department Supports town agencies
- Transition to Business Software being used by Town
- Selected for State Security Grant

Challenge 

Inspire 

Prepare

#### Challenges We are Facing

- More than 4 out of every 10 students attending our schools are living in poverty
- Schools made 122 calls to DCF/911/211 during 18-19
- A significant number of students need additional Tier 2 and/or 3 supports to catch up to their peers.
- We budget Special Education costs based on known student needs as of November 30.
  - Special Education can be fluid between Nov 30 and end of the following school year.



#### Percentage of Students Receiving Free or Reduced Lunch



#### Cumulative Historical Increases v. Inflation (CPI)





#### 2020-21 Budget Priorities

- Keep Elementary Class Sizes at current level
- Provide needed academic support at FES due to persistent achievement gap
  - Math Coach
  - Academic Tutor
- Provide needed support for students in crisis
  - 0.4 Social Worker
  - Allows 1 additional day at <u>each</u> THS and ETJMS
- Provide tutor support at ETJMS to help with large student population



#### Projected Class Sizes Fisher Elementary School

|   | Current<br>Enrollment | Current<br>Sections | Avg. Class<br>Size | Projected<br>Enrollment | Future<br>Sections | Future Avg.<br>Class Size |
|---|-----------------------|---------------------|--------------------|-------------------------|--------------------|---------------------------|