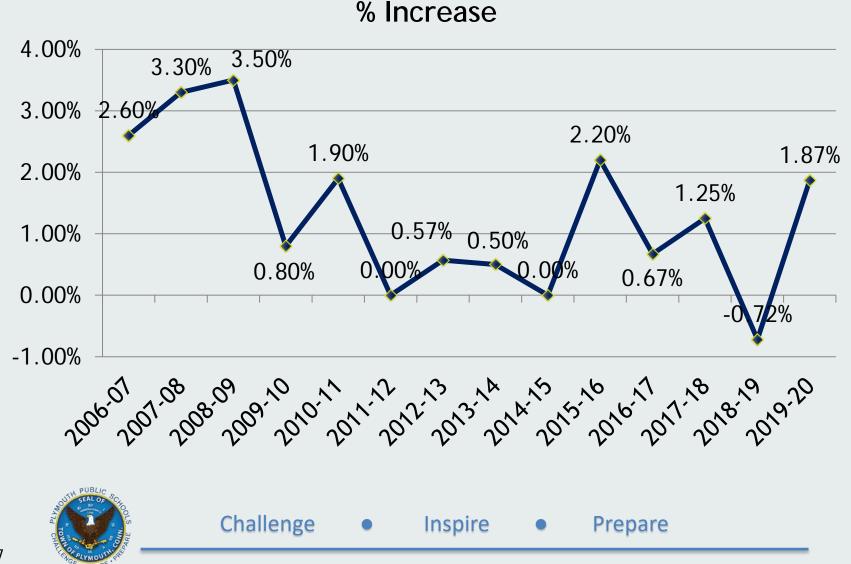

the achievement gap
- Provides greater equity of tutors across elementary schools
  - 3.0@PCS for 161 students (42/tutor)
  - 4.0(5 @0.8 FTE) for 287 students (56/tutor)
- Percentage of students needing support at FES increases from grade 1 → 5
  - 56% of current 5<sup>th</sup> graders at FES started at FES
  - Title I School means higher concentration of need



## ETJMS – 180 day Tutor Cost = \$17,847

- Support students in non-supported academic classes heavy in reading/writing (Science, Civics, History)
- Provide support to students in larger classes (28 and above)
  - Innovative Technology
  - Science
  - Art
- Students with IEPs who require a separate setting for testing would benefit from this tutor



#### **Expenditures by Area**

\$ in Millions



#### **Historical Increases**



#### **Overall Budget Change**

2019-2020 Budget
2020-2021 Request
Difference:
% Increase:

Challenge

Inspire

\$24,487,790 \$25,239,850 \$752,060 3.071%



#### 2019 - 2020 Town of Plymouth Expense Budget





## Summary

- The Plymouth Public Schools are both <u>effective</u> and <u>efficient</u> with the funds provided. We spend less per student than 90% of towns in CT but gains have been made in terms of student safety, academics, social emotional learning, and additional offerings to students.
- There remains a significant number of students who require additional support to catch up to their peers academically.
- Acute mental health and behavioral concerns have risen over the past 3 years.
- Without additional support the education system will likely begin to lose ground.



####