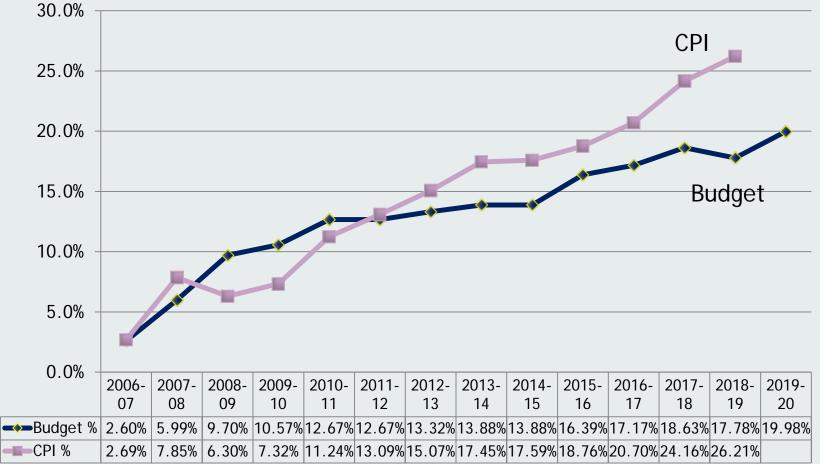

e 2.0 Plan
- Food Service Program operating in the black
- District Technology Department Supports town agencies
- Transition to Business Software being used by Town
- Selected for State Security Grant

Challenge 

Inspire 

Prepare

#### Challenges We are Facing

- More than 4 out of every 10 students attending our schools are living in poverty
- Schools made 122 calls to DCF/911/211 during 18-19
- A significant number of students need additional Tier 2 and/or 3 supports to catch up to their peers.
- We budget Special Education costs based on known student needs as of November 30.
  - Special Education can be fluid between Nov 30 and end of the following school year.



#### Percentage of Students Receiving Free or Reduced Lunch



#### Cumulative Historical Increases v. Inflation (CPI)





#### 2020-21 Budget Priorities

- Keep Elementary Class Sizes at current level
- Provide needed academic support at FES due to persistent achievement gap
  - Math Coach
  - Academic Tutor
- Provide needed support for students in crisis
  - 0.4 Social Worker
  - Allows 1 additional day at <u>each</u> THS and ETJMS
- Provide tutor support at ETJMS to help with large student population



#### Projected Class Sizes Fisher Elementary School

|   | Current<br>Enrollment | Current<br>Sections | Avg. Class<br>Size | Projected<br>Enrollment | Future<br>Sections | Future Avg.<br>Class Size |
|---|-----------------------|---------------------|--------------------|-------------------------|--------------------|---------------------------|
| K | 45                    | 3                   | 15.0