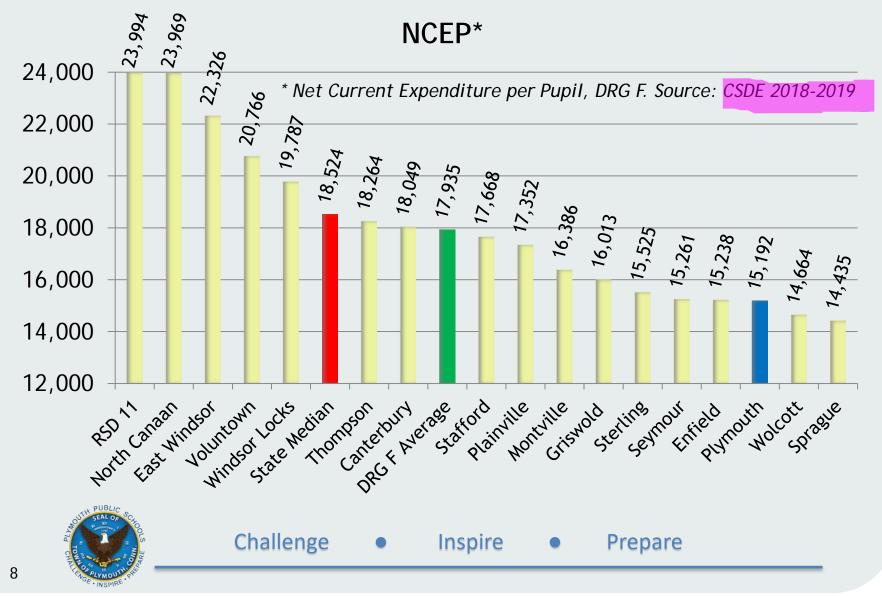

y and in writing, for a variety of purposes.



### Board of Education Goals (cont'd)

- Students will demonstrate social responsibility by providing for the needs of the greater community and by developing civic literacy.
- Students will be able to understand, negotiate and balance diverse views and beliefs in order to reach workable solutions.
- Students will demonstrate the ability to manage goals and time, work independently, and be self-directed learners.

https://www.plymouth.k12.ct.us/UserFiles/Servers/Server\_153659/File/District% 20Information/District%20Improvement%20Plan/2019-2020/2019-2020%20Midyear%20Update%20on%20Goals.pdf



#### 2020 - 2021 Superintendent's Proposed Budget



Inspire

Prepare



Challenge

#### Primary Budget Drivers



#### How Does Our Spending Compare?



#### 2020-2021 Budget Priorities

- Keep Elementary Class Sizes Manageable
- Provide needed academic support at FES due to persistent achievement gap
  - Math Coach
  - Academic Tutor
- Provide needed support for students in crisis
  - 0.4 Social Worker
  - Allows 1 additional day at THS and ETJMS
- Provide tutor support at ETJMS to help with student population



#### **Recent Accomplishments**

4 Year Cohort Graduation Rate has increased from 87.1% (Class of 2014) to 92.7% (Class of 2019)





#### Where do THS Students Get Accepted?

#### Classes of 2016 - 2019



11

Challenge •

Inspire

|                                               | Fact Concline University                |
|-----------------------------------------------|-----------------------------------------|
| Adelphi Univ